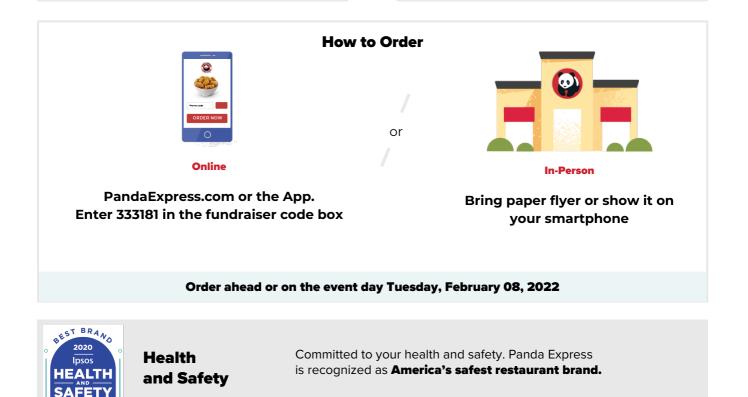

## Where

Panda Express located at: 44980 St. Andrews Church Road, Suite F California MD 20619 (301) 363 - 2196

Participating fundraiser guests are required to present a valid fundraiser flyer (paper copy or digital image) with each order to receive credit towards the fundraiser. Flyers may not be distributed inside or within the vicinity of the restaurant including, without limitation to, the restaurant parking lot before or during the fundraiser. Panda Restaurant Group reserves the right cancel any and all fundraiser events, if the Panda Restaurant Group Fundraiser Guidelines are not followed. Panda Restaurant Group will donate 20% of all purchases made, pre-tax and before fees, at the designated date, time, and your Panda Express location when purchased with your unique code at check-out or when a copy of this flyer is presented. Purchase(s) of gift cards do not count towards the fundraiser, but purchases made with gift cards will count. No portion of purchase is tax deductible.