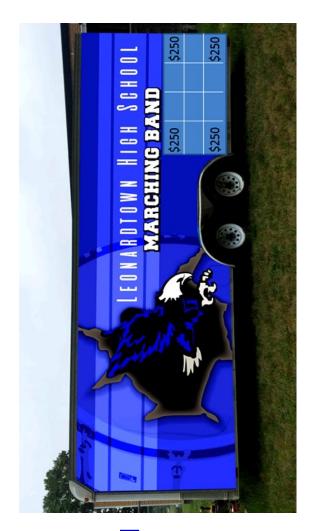

The Leonardtown High School (LHS) Band Boosters are accepting tax deductible sponsorships for our Band Trailer. In recognition of your sponsorship, your company logo will be placed on the trailer that is used to bring needed equipment for the LHS Marching Band. Each side spot is available for \$250/yr, or \$400/yr for two spots. A larger rear door spot is available for \$500/yr.

## Trailer Side Ads (30"x10")

| Side Ads   |        |        |        |        |        |        |
|------------|--------|--------|--------|--------|--------|--------|
| Left Side  | Spot 1 | Spot 2 | Spot 3 | Spot 4 | Spot 5 | Spot 6 |
| Sponsor    |        |        |        |        |        |        |
| Sold       |        |        |        |        |        |        |
| Expires    |        |        |        |        |        |        |
| POC        |        |        |        |        |        |        |
| Paid       |        |        |        |        |        |        |
| Right Side | Spot 1 | Spot 2 | Spot 3 | Spot 4 | Spot 5 | Spot 6 |
| Sponsor    |        |        |        |        |        |        |
| Sold       |        |        |        |        |        |        |
| Expires    |        |        |        |        |        |        |
| POC        |        |        |        |        |        |        |
| Paid       |        |        |        |        |        |        |
|            |        | 1      |        |        |        |        |