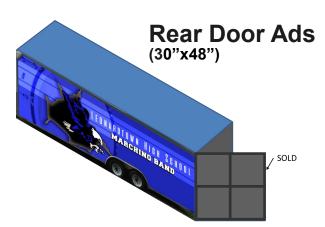

The Leonardtown High School (LHS) Band Boosters are accepting tax deductible sponsorships for our Band Trailer. In recognition of your sponsorship, your company logo will be placed on the trailer that is used to bring needed equipment for the LHS Marching Band. Each side spot is available for \$250/yr, or \$400/yr for two spots. A larger rear door spot is available for \$500/yr.

## LEONARDTOWN RAIDER BAND 2016 Season

| Rear Door Ads |        |        |        |        |
|---------------|--------|--------|--------|--------|
|               | Spot 1 | Spot 2 | Spot 3 | Spot 4 |
|               |        |        |        |        |
| Sponsor       |        |        |        |        |
| Sold          |        |        |        |        |
| Expires       |        |        |        |        |
| POC           |        |        |        |        |
| Paid          |        |        |        |        |